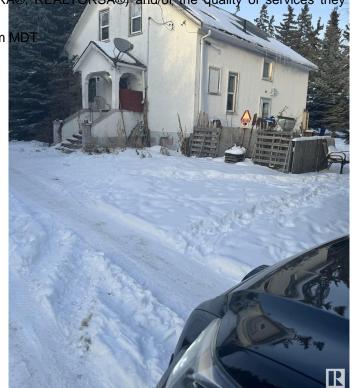

## \$1,899,000

0 Bedroom, 0.00 Bathroom, Rural on 21.18 Acres

None, Rural Leduc County, AB

Five minutes from Edmonton International Airport, 21.18 Acres zoned Country Residential with great exposure of Airport Road. Presently generating \$4700 rental income from various residential units on the property, rented on month to month basis, plus a vacant heated shop (rented in past) also can generate another \$500/month, also a vacant Barn can be rented for horses etc, numerous possibilities of generating more rental income. Property being sold at "As-is" basis, Country residential land use zone allows potential development of this property into 7 separate Estate lots, some of them backing to a natural creek.