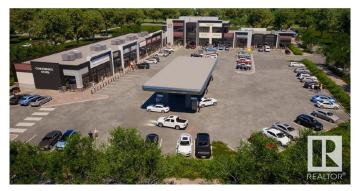

### \$0

0 Bedroom, 0.00 Bathroom, Retail on 0.00 Acres

Gorman, Edmonton, AB

Welcome to Gorman Landing, POSSESSION Q1/2025. FINAL UNITS REMAINING. Nestled at the intersection of Gorman Street and 18th Street. Multiple bay sizes. Come join our daycare, gas station, liquor store, Cannabis,Vape and dentist.