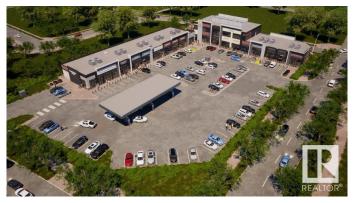

### \$0

0 Bedroom, 0.00 Bathroom, Retail on 0.00 Acres

Gorman, Edmonton, AB

Welcome to Gorman Landing, POSSESSION Q1/2025. FINAL UNITS REMAINING. Nestled at the intersection of Gorman Street and 18th Street. Multiple bay sizes. Come join our daycare, gas station, liquor store, Cannabis,Vape and dentist.