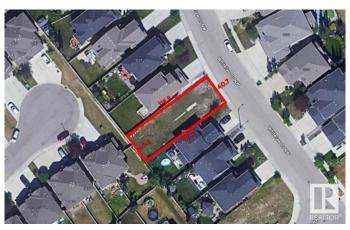

## \$399,500

0 Bedroom, 0.00 Bathroom, Single Family on 0.00 Acres

Windermere, Edmonton, AB

Discover the epitome of luxury living with over 4800+ sq.ft. lot area in the prestigious Windermere community. Nestled in a serene location away from the city's hustle and bustle, this property offers a tranquil retreat while being close to Edmonton's finest amenities. 32' approx building pocket, offering endless possibilities to design your dream home. Enjoy easy access to some of Edmonton's best shops, restaurants, and the beautifully manicured golf course. Just minutes away from the Currents of Windermere, providing a variety of high-end shopping and dining options.