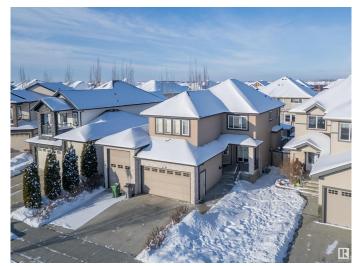

# \$649,000 - 5408 30 Avenue, Beaumont

MLS® #E4416118

#### \$649.000

4 Bedroom, 3.50 Bathroom, 2,291 sqft Single Family on 0.00 Acres

Place Chaleureuse, Beaumont, AB

Well Kept !! Great location set back from 30th Avenue off service road. Close to shopping and schools . Great finishing. 2290 sq. ft. with triple garage, one bay has 12 foot door and deep enough for most RVs. Open concept kitchen with dining room with big window to look on to tiled yard. Extensive use of tile and dark hardwood. Granite in every bathroom. Master has large shower, jet tub and double sinks. Master Bedroom also has sitting area! Bonus room is huge and has vaulted ceiling. and walk through pantry. Fully finished basement with one bedroom and full washroom. priced to sell !!!

#### **Amenities**

Amenities Ceiling 9 ft., Exterior Walls- 2"x6"

Parking Triple Garage Attached, See Remarks