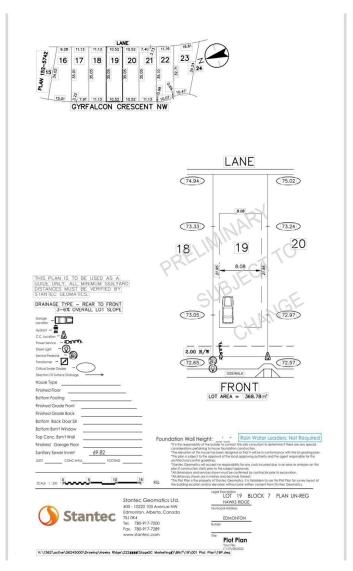

### \$259,900

0 Bedroom, 0.00 Bathroom, Single Family on 0.00 Acres

Hawks Ridge, Edmonton, AB

ATTENTION BUILDER !!! Great development opportunity to build your dream home in picturesque Hawks Ridge. Close to shopping, Lois Hole Provincial Park, St. Albert and all of its amenities, and 105 acre natural area full of mature trees, trails/bike paths, preserved wetlands and scenic ponds just outside your door. Live close to nature while taking advantage of city living. Quick access to major traffic arteries such as the Anthony Henday and Yellowhead Trail making your daily commute a breeze. 34.51ft x 114.99ft.

# **Community Information**

Address 1111 Gyrfalcon Crescent

Area Edmonton
Subdivision Hawks Ridge

City Edmonton
County ALBERTA

Province AB

Postal Code T5S 0S5

# **Additional Information**

Date Listed January 6th, 2025

Days on Market 95

Zoning Zone 59

DATA IS DEEMED RELIABLE BUT IS NOT GUARANTEED ACCURATE BY THE REALTORS® ASSOCIATION OF EDMONTON. COPYRIGHT 2025 BY THE REALTORS® ASSOCIATION OF EDMONTON. ALL RIGHTS RESERVED. Trademarks are owned or controlled by the Canadian Real Estate Association (CREA) and identify real estate professionals who are members of CREA (REALTOR®, REALTORS®) and/or the quality of services they provide (MLS®, Multiple Listing Service®)