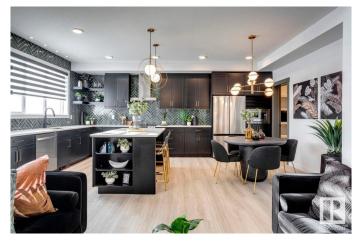

### \$685,157

3 Bedroom, 2.50 Bathroom, 2,085 sqft Single Family on 0.00 Acres

River's Edge, Edmonton, AB

Discover this stunning farmhouse-style home featuring an open-to-below great room with large windows that flood the space with natural light. The main floor includes a convenient bedroom, a 3-piece bathroom with a standing shower, and a mudroom. The modern kitchen boasts quartz counters, cabinets to the ceiling, a walkthrough pantry, undermount sinks, and an electric fireplace in the living area. MDF shelving is thoughtfully placed throughout, adding functionality and style. Enjoy the spacious 21x22 double garage, textured ceilings, and a private side entrance. This beautifully designed home is the perfect blend of elegance and practicality! Photos are representative.