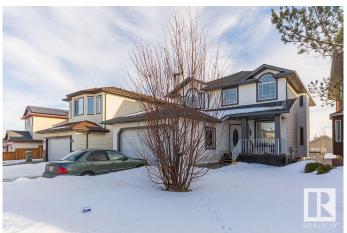

## \$695,000

7 Bedroom, 4.00 Bathroom, 2,363 sqft Single Family on 0.00 Acres

Brintnell, Edmonton, AB

Welcome to this beautiful 7 bedroom and 4 bathroom two storey home offering 3463 square foot of living space with a walkout Basement! This home has a Formal living room and dining room, built in desk in the kitchen with stainless steel appliances and granite counter tops, a great room and eating nook. A bedroom and full bathroom and laundry completes the main level. Fully finished back deck, and a balcony off of the master bedroom add to the unique nature to this home. Vaulted ceilings, oak and metal rails, ceramic tiles and hardwood floors enhance the enjoyment of this home. The fully finished basement comes equipped with family room, 3 bedrooms and a full bathroom. This one is a must see!!

# **Community Information**

Address 15535 48 Street

Area Edmonton
Subdivision Brintnell
City Edmonton
County ALBERTA

Province AB

Postal Code T5Y 0B5