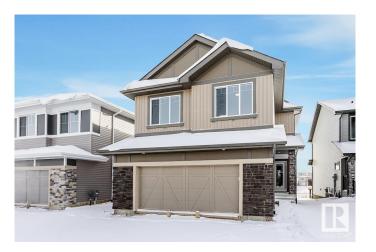

# \$739,900 - 680 Kinglet Boulevard, Edmonton

MLS® #E4420497

### \$739,900

4 Bedroom, 3.00 Bathroom, 2,499 sqft Single Family on 0.00 Acres

Kinglet Gardens, Edmonton, AB

Pond backing lot, Main floor bedroom, 3 full bathrooms, Upgraded Quartz countertops, Stainless steel kitchen appliances, Bedrock smart home, side entry, 5 piece ensuite, Electric Fireplace, Upgraded spindle rail, stainless steel hood fan.

#### **Exterior**

Exterior Wood, Fiber Cement, Vinyl

Exterior Features Golf Nearby, Park/Reserve, Playground Nearby, Public Transportation,

Schools, Shopping Nearby

Roof Asphalt Shingles

Construction Wood, Fiber Cement, Vinyl