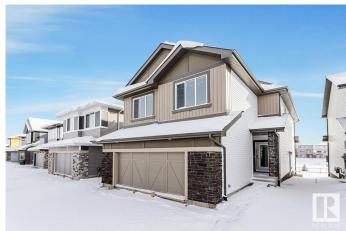

# \$739,900 - 680 Kinglet Boulevard, Edmonton

MLS® #E4420497

### \$739,900

4 Bedroom, 3.00 Bathroom, 2,499 sqft Single Family on 0.00 Acres

Kinglet Gardens, Edmonton, AB

Pond backing lot, Main floor bedroom, 3 full bathrooms, Upgraded Quartz countertops, Stainless steel kitchen appliances, Bedrock smart home, side entry, 5 piece ensuite, Electric Fireplace, Upgraded spindle rail, stainless steel hood fan.

#### **Exterior**

Exterior Wood, Fiber Cement, Vinyl

Exterior Features Golf Nearby, Park/Reserve, Playground Nearby, Public Transportation,

Schools, Shopping Nearby

Roof Asphalt Shingles

Construction Wood, Fiber Cement, Vinyl