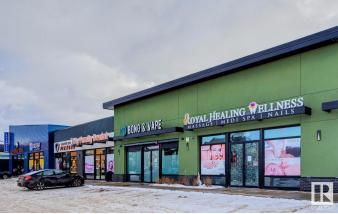

# \$80,000 - 3739 8 Avenue, Edmonton

MLS® #E4421145

### \$80,000

0 Bedroom, 0.00 Bathroom, Retail on 0.00 Acres

Charlesworth, Edmonton, AB

Discover your next business venture with this Fully Built-out Wellness Salon & Spa 1525 sq.ft.ű (ASSET SALE)offering a luxurious blend of massage, pedicure, and manicure services. This impeccably designed space provides an unparalleled experience for clients and is ready for immediate operation by its new owner. Prime Location Situated in a high-traffic area with excellent visibility and ample parking, attracting a loyal clientele and walk-ins. Fully Equipped: premium massage tables, luxury pedicure chairs with built-in massage functionality, manicure stations, Stylish Design: Modern and chic interiors with soothing lighting, premium flooring, and comfortable seating to enhance the customer experience. Multiple Treatment Rooms: Private, soundproof rooms for massage therapy or other wellness treatments, ensuring maximum comfort and privacy. Average Household Income \$115,210.

# **Community Information**

| Address     | 3739 8 Avenue |
|-------------|---------------|
| Area        | Edmonton      |
| Subdivision | Charlesworth  |
| City        | Edmonton      |
| County      | ALBERTA       |
| Province    | AB            |
| Postal Code | T6X 2G6       |