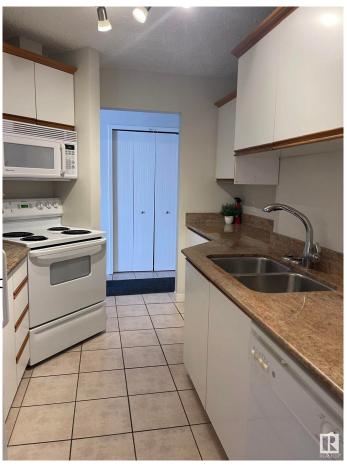

### \$124,900

1 Bedroom, 1.00 Bathroom, 661 sqft Condo / Townhouse on 0.00 Acres

Fulton Place, Edmonton, AB

This is a one bedroom gem in a great location. Clean, quiet and great floor plan, with a really spacious kitchen, comfy living room area, a cozy dining area and a space for a desk or yoga mat!! Bedroom is huge with double door closet, clean 4 piece bathroom and a combo unit washer/dryer inside the suite. Shower head updated, newer tiles in bathroom and some updated plumbing. Double security door entrance, includes a titled parking stall and this unit is an end unit, so close to back door entrance for easy access to parking. Parking stall includes power, condo fees include utilities except electricity. Large patio doors and a patio for fresh air and natural light. Location is great for downtown commute and close to public transportation!! Shopping and all amenities within walking distance.

**Parking** Stall

Interior

**Appliances** Dishwasher-Built-In, Euro

Stove-Electric

Forced Air-1, Natural Gas Heating