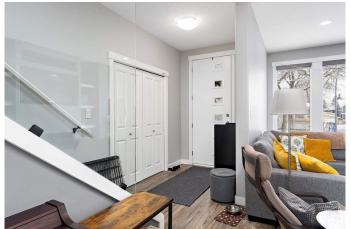

# \$735,000

4 Bedroom, 3.50 Bathroom, 1,729 sqft Single Family on 0.00 Acres

Bonnie Doon, Edmonton, AB

This charming 1,728 sq ft, 2-story home in Boonie Doon offers a spacious layout with three bedrooms, including a master suite with en-suite, and a bright, open main floor with living, dining, and kitchen areas. The legal basement suite provides a private, self-contained one-bedroom living space with its own entrance, full kitchen, and bathroomâ€"perfect for rental income or extended family. Set in a quiet, family-friendly neighbourhood, the property features a beautiful garden in the front yard and well-maintained landscaping, all within easy reach of parks, schools, and local amenities.

### Interior

Interior Features ensuite bathroom

Appliances Dishwasher-Built-In, Hood Fan, Dryer-Two, Refrigerators-Two,

Stoves-Two, Washers-Two

Heating Forced Air-2, Natural Gas

Stories 3

Has Basement Yes

Basement Full, Finished