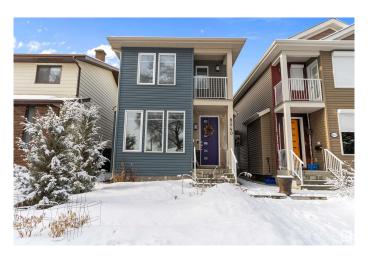

# \$735,000 - 8540 89st, Edmonton

MLS® #E4422290

# \$735,000

4 Bedroom, 3.50 Bathroom, 1,729 sqft Single Family on 0.00 Acres

Bonnie Doon, Edmonton, AB

This charming 1,728 sq ft, 2-story home in Boonie Doon offers a spacious layout with three bedrooms, including a master suite with en-suite, and a bright, open main floor with living, dining, and kitchen areas. The legal basement suite provides a private, self-contained one-bedroom living space with its own entrance, full kitchen, and bathroomâ€"perfect for rental income or extended family. Set in a quiet, family-friendly neighbourhood, the property features a beautiful garden in the front yard and well-maintained landscaping, all within easy reach of parks, schools, and local amenities.

# **Community Information**

Address 8540 89st
Area Edmonton
Subdivision Bonnie Doon
City Edmonton
County ALBERTA

Province AB

Postal Code T6C 3K3