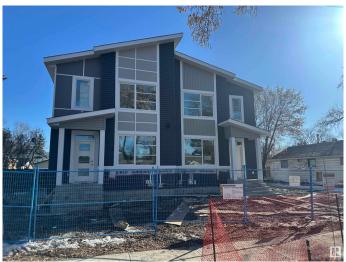

### \$604,900

6 Bedroom, 4.00 Bathroom, 1,760 sqft Single Family on 0.00 Acres

Prince Charles, Edmonton, AB

This brand-new, 2-storey half duplex features a modern open-concept living area with quartz countertops and a main-floor bedroom with a 3-piece bathroom. Upstairs, you'll find three bedrooms, including a Primary with an ensuite and walk-in closet, plus a laundry room and a 4-piece bathroom. The property also includes a 2-bedroom legal suite and a double detached garage. Note that the property is currently still under construction.

Year Built 2025

Type Single Family

Sub-Type Half Duplex

Style 2 Storey

Status Active

# **Exterior**

Exterior Wood, Stone, Vinyl

Exterior Features Back Lane, Landscaped, Playground Nearby, Public Transportation,

Schools, Shopping Nearby

Roof Asphalt Shingles

Construction Wood, Stone, Vinyl

Foundation Concrete Perimeter