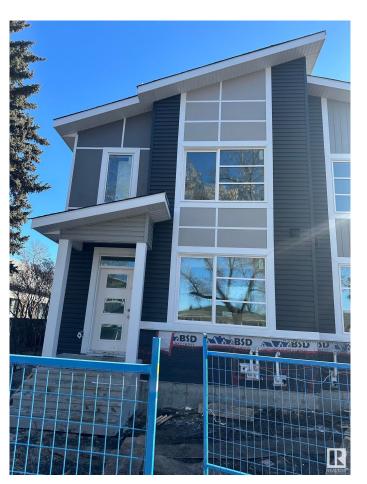

### \$604,900

6 Bedroom, 4.00 Bathroom, 1,760 sqft Single Family on 0.00 Acres

Prince Charles, Edmonton, AB

This brand-new, 2-storey half duplex features a modern open-concept living area with quartz countertops and a main-floor bedroom with a 3-piece bathroom. Upstairs, you'll find three bedrooms, including a Primary with an ensuite and walk-in closet, plus a laundry room and a 4-piece bathroom. The property also includes a 2-bedroom legal suite and a double detached garage. Note that the property is currently still under construction.

Year Built 2025

Type Single Family

Sub-Type Half Duplex

Style 2 Storey

Status Active

# **Exterior**

Exterior Wood, Stone, Vinyl

Exterior Features Back Lane, Landscaped, Playground Nearby, Public Transportation,

Schools, Shopping Nearby

Roof Asphalt Shingles

Construction Wood, Stone, Vinyl

Foundation Concrete Perimeter