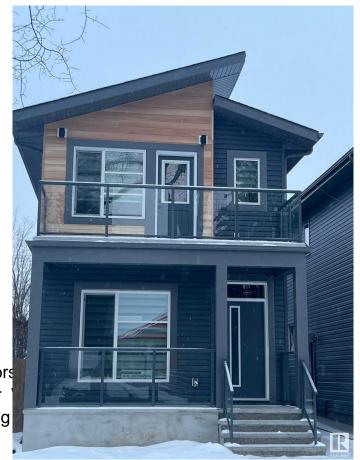

## \$614,900 - 12110 123 Street, Edmonton

MLS® #E4422771

## \$614,900

5 Bedroom, 4.00 Bathroom, 1,665 sqft Single Family on 0.00 Acres

Prince Charles, Edmonton, AB

This beautifully designed two-storey home features a legal one-bedroom suite, perfect for extra income or guests! The main floor boasts 9' ceilings and an open-concept living, dining, and kitchen area with sleek quartz countertops. You'll find a convenient bedroom and a 3-piece bathroom on this level. Upstairs, the primary suite offers a private balcony, a luxurious 4-piece ensuite, and a spacious walk-in closet. Two additional bedrooms, a flexible space for your needs, a 4-piece bathroom, and a handy laundry room complete the upper floor. Plus, enjoy the added benefit of a large double detached garage! This home combines style and functionalityâ€"perfect for modern living!

## **Essential Information**

MLS® # E4422771 Price \$614,900

Bedrooms 5 Bathrooms 4.00

Full Baths 4

Square Footage 1,665 Acres 0.00 Year Built 2024

Type Single Family

Sub-Type Detached Single Family

Style 2 Storey
Status Active

## **Community Information**

Address 12110 123 Street

Area Edmonton

Subdivision Prince Charles

City Edmonton
County ALBERTA

Province AB

Postal Code T5L 0H3

**Amenities** 