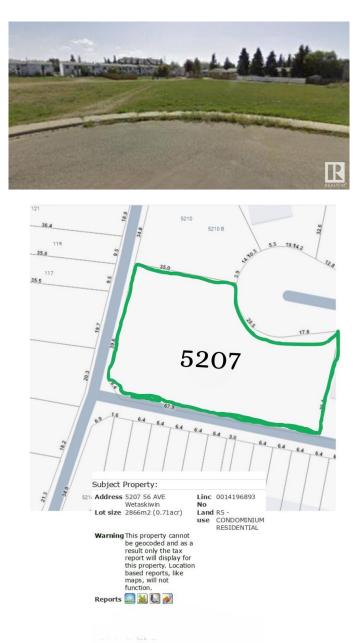

## \$135,000

0 Bedroom, 0.00 Bathroom, Single Family on 0.00 Acres

East Centennial, Wetaskiwin, AB

ATTENTION builders or investors! Imagine having ENDLESS building possibilities! Great opportunity with this R5-zoned 0.71 ACRE lot in a PRIME CUL-DE-SAC LOCATION in central Wetaskiwin! This vacant, serviced 2866 mÂ<sup>2</sup> (30,850 sq ft) lot offers a variety of possibilities, including permitted uses such as Single Dwelling, Duplex, Triplex, Fourplex, and Accessory Buildings, among others. A fantastic, QUIET LOCATION with plenty of potential for development! Close to schools, shopping and major roadways.

## **Community Information**

| Address     | 5207 56 Avenue  |
|-------------|-----------------|
| Area        | Wetaskiwin      |
| Subdivision | East Centennial |
| City        | Wetaskiwin      |
| County      | ALBERTA         |