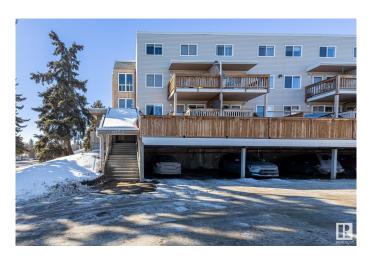

## \$179,000

2 Bedroom, 1.50 Bathroom, 1,022 sqft Condo / Townhouse on 0.00 Acres

Lacombe Park, St. Albert, AB

Well Kept and UPGRADED! Newer Floors, paint, and stainless steel appliances (2022)! Don't miss this large, spacious TOP FLOOR 2 bed 1.5 bath townhome style apartment, with reasonable condo fees including both HEAT & WATER! Other perks include a spacious laundry room with cabinet space, a large storage closet, and vinyl windows! The building upgrades include a a sprinkler system, and renovated common area! Located close to the plentiful amenities of central St Albert, walking distance to Langley Park, Mission Park or St Albert's River Valley! This is a MUST SEE!

Amenities Deck, Detectors Smoke, No Animal Home, Parking-Plug-Ins,

Parking-Visitor, Security Door, Sprinkler System-Fire, Storage-In-Suite,

Vinyl Windows

Parking Stall

Interior

Appliances Dishwasher-Built-In, Dryer, Microwave Hood Fan, Refrigerator,

# of Stories 2 Stories 2

Has Basement Yes

Basement None, No Basement

**Exterior** 

Exterior Wood, Vinyl

Exterior Features No Back Lane, Playground Nearby, Public Transportation, Schools,

**Shopping Nearby** 

Roof Asphalt Shingles

Construction Wood, Vinyl

Foundation Concrete Perimeter

**Additional Information** 

Date Listed February 27th, 2025

Days on Market 42

Zoning Zone 24

Condo Fee \$498