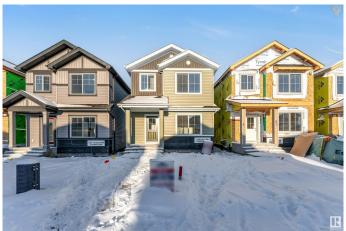

#### \$555,000

4 Bedroom, 3.00 Bathroom, 1,676 sqft Single Family on 0.00 Acres

Aster, Edmonton, AB

Discover this stunning 2024 Land Mark built single-family detached home in Edmonton's desirable Aster community. Close to top amenities, schools, grocery stores, restaurants and the Anthony Henday Highway, this 1676 sq. ft. gem offers modern living at its finest. The main floor features a bedroom and full washroom, complemented by a fully stainless steel kitchen. Upstairs, enjoy three spacious bedrooms, including a master with an ensuite, and a second full washroom. The basement, with a separate entrance, is ready for your future use or additional rental income.

#### Interior

Interior Features ensuite bathroom

Appliances Dishwasher-Built-In, Dryer, Hood Fan, Oven-Built-In, Refrigerator,

Stove-Countertop Gas, Stove-Electric, Washer

Heating Fan Coil, Natural Gas

Stories 2

Has Basement Yes

Basement Full, Unfinished