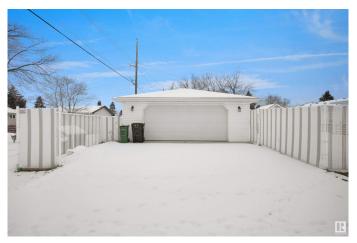

2 Bedroom, 1.50 Bathroom, 1,051 sqft Single Family on 0.00 Acres

Jasper Park, Edmonton, AB

INVESTOR ALERT! This sough after 52'x147'. Corner lot offering over 700 sq/m. Ideal for a wide range of redevelopment possibilities. This property is perfect for your next multi-unit or custom project and is located in the mature neighbourhood of Jasper Park. The home is clean and well-maintained with 2 bedrooms and a double detached garage. Close to WEM, Whitemud Dr, LRT and Downtown! This is a rare property with huge potential.

Built in 1959

#### **Essential Information**

MLS® # E4423567 Price \$649,000

Bedrooms 2 Bathrooms 1.50

Full Baths 1
Half Baths 1

Square Footage 1,051 Acres 0.00

Year Built 1959

Type Single Family

Sub-Type Detached Single Family

Style Bungalow

Status Active







# **Community Information**

Address 15220 91 Avenue

Area Edmonton

Subdivision Jasper Park

City Edmonton
County ALBERTA

Province AB

Postal Code T5R 4Z5

# **Amenities**

Amenities Deck

Parking Double Garage Detached

# Interior

Appliances Dishwasher-Built-In, Dryer, Hood Fan, Refrigerator, Stove-Electric,

Washer

Heating Forced Air-1, Natural Gas

Stories 2

Has Basement Yes

Basement Full, Partially Finished

### **Exterior**

Exterior Wood, Vinyl

Exterior Features Back Lane, Corner Lot, Schools, Shopping Nearby, See Remarks

Roof Asphalt Shingles

Construction Wood, Vinyl

Foundation Concrete Perimeter

### Additional Information

Date Listed March 1st, 2025

Days on Market 34

Zoning Zone 22

DATA IS DEEMED RELIABLE BUT IS NOT GUARANTEED ACCURATE BY THE REALTORS® ASSOCIATION