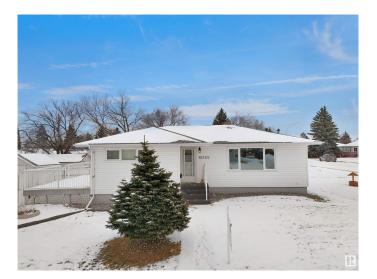

## \$649,000

2 Bedroom, 1.50 Bathroom, 1,051 sqft Single Family on 0.00 Acres

Jasper Park, Edmonton, AB

INVESTOR ALERT! This sough after 52'x147'. Corner lot offering over 700 sq/m. Ideal for a wide range of redevelopment possibilities. This property is perfect for your next multi-unit or custom project and is located in the mature neighbourhood of Jasper Park. The home is clean and well-maintained with 2 bedrooms and a double detached garage. Close to WEM, Whitemud Dr, LRT and Downtown! This is a rare property with huge potential.

Built in 1959