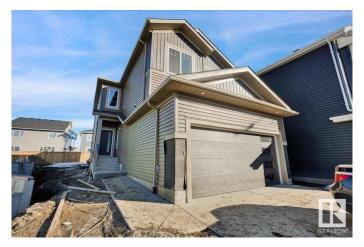

# \$639,000 - 2129 209a Street, Edmonton

MLS® #E4423671

#### \$639,000

4 Bedroom, 3.00 Bathroom, 2,000 sqft Single Family on 0.00 Acres

Stillwater, Edmonton, AB

Stunning NEW BUILD in the highly sought after neighbourhood of STILLWATER. OPEN TO BELOW CONCEPT with main floor open concept plan. SPICE KITCHEN, \$5k APPLIANCE CREDIT, 3 pce main floor bathroom. Upstairs you will find four bedrooms, BONUS ROOM, and laundry room and another full bathroom. Basement is waiting for your touches with a SIDE ENTRANCE for FUTURE LEGAL BASEMENT development. Close to schools, shopping and parks!

#### **Essential Information**

MLS® # E4423671 Price \$639.000

Bedrooms 4

Bathrooms 3.00

Full Baths 3

Square Footage 2,000

Acres 0.00

Year Built 2025

Type Single Family

Sub-Type Detached Single Family

Style 2 Storey

Status Active

## **Community Information**

Address 2129 209a Street

Area Edmonton
Subdivision Stillwater
City Edmonton

County ALBERTA

Province AB

Postal Code T6M 3C7