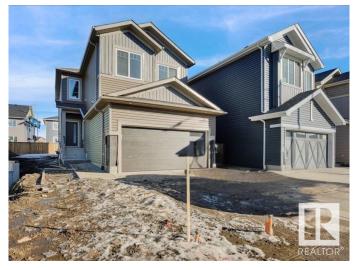

# \$639,000 - 2129 209a Street, Edmonton

MLS® #E4423671

#### \$639,000

4 Bedroom, 3.00 Bathroom, 2,000 sqft Single Family on 0.00 Acres

Stillwater, Edmonton, AB

Stunning NEW BUILD in the highly sought after neighbourhood of STILLWATER. OPEN TO BELOW CONCEPT with main floor open concept plan. SPICE KITCHEN, \$5k APPLIANCE CREDIT, 3 pce main floor bathroom. Upstairs you will find four bedrooms, BONUS ROOM, and laundry room and another full bathroom. Basement is waiting for your touches with a SIDE ENTRANCE for FUTURE LEGAL BASEMENT development. Close to schools, shopping and parks!

#### **Essential Information**

MLS® # E4423671 Price \$639.000

Bedrooms 4

Bathrooms 3.00

Full Baths 3

Square Footage 2,000

Acres 0.00

Year Built 2025

Type Single Family

Sub-Type Detached Single Family

Style 2 Storey

Status Active

## **Community Information**

Address 2129 209a Street

Area Edmonton
Subdivision Stillwater
City Edmonton

County ALBERTA

Province AB

Postal Code T6M 3C7