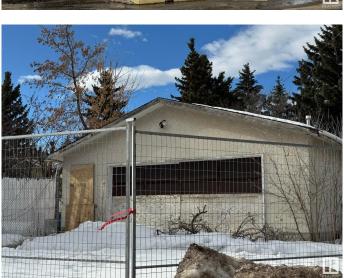

### \$255,000

0 Bedroom, 0.00 Bathroom, Single Family on 0.00 Acres

York, Edmonton, AB

VACANT LOT - "SOLD AS IS WHERE IS" - DOUBLE DETACHED GARAGE STILL ON PROPERTY - NO KNOWLEDGE OF CONDITION OR ACCESs - Lot is 584M2 or 6286 Square Feet.

#### **Amenities**

Parking Double Garage Detached