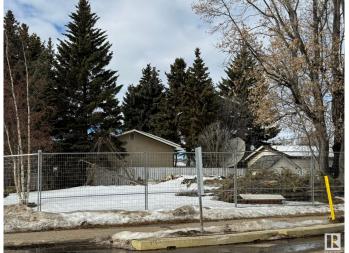

### \$255,000

0 Bedroom, 0.00 Bathroom, Single Family on 0.00 Acres

York, Edmonton, AB

VACANT LOT - "SOLD AS IS WHERE IS" - DOUBLE DETACHED GARAGE STILL ON PROPERTY - NO KNOWLEDGE OF CONDITION OR ACCESs - Lot is 584M2 or 6286 Square Feet.

### **Exterior**

Exterior Features Back Lane, Corner Lot Lot Description Corner Lot Rear 56.8x120