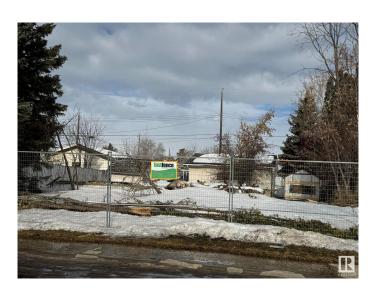

### \$255,000

0 Bedroom, 0.00 Bathroom, Single Family on 0.00 Acres

York, Edmonton, AB

VACANT LOT - "SOLD AS IS WHERE IS" - DOUBLE DETACHED GARAGE STILL ON PROPERTY - NO KNOWLEDGE OF CONDITION OR ACCESs - Lot is 584M2 or 6286 Square Feet.

### **Exterior**

Exterior Features Back Lane, Corner Lot Lot Description Corner Lot Rear 56.8x120