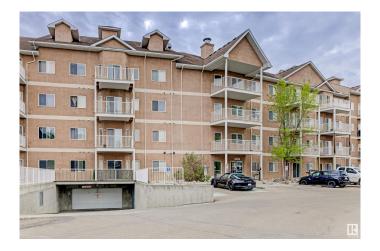

### \$149,000

2 Bedroom, 2.00 Bathroom, 1,053 sqft Condo / Townhouse on 0.00 Acres

Clareview Town Centre, Edmonton, AB

Spacious 2 beds, 2 FB main floor unit with recently installed flooring. Next to the Clareview LRT station and Manning Drive. This unit has in-suite stacked washer & dryer, 9' ceilings, underground parking (#56), south facing balcony.

Built in 2006

#### **Exterior**

Exterior Wood, Stucco

Exterior Features Fenced, Public Transportation, Shopping Nearby

Roof Asphalt Shingles

Construction Wood, Stucco

Foundation Concrete Perimeter