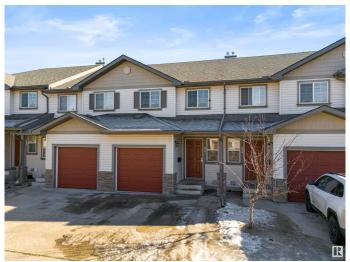

## \$314,900

3 Bedroom, 1.50 Bathroom, 1,218 sqft Condo / Townhouse on 0.00 Acres

Wild Rose, Edmonton, AB

Located in the desirable community of Wild Rose, this home is a great opportunity for first-time buyers or investors! This 1218 SqFt, 2-story townhome boasts 3 bedrooms, 1.5 bathrooms, and is conveniently located close to parks, playgrounds, and walking paths. Enjoy an open-concept kitchen with plenty of space for cooking, dining, and entertaining your guests. With an attached garage and quick access to shopping and transportation nearby, you'll never be far from what you need. Fully renovated, you can move in right away and enjoy all that's waiting for you in Wild Rose.

#### Interior

Interior Features ensuite bathroom

Appliances Dishwasher-Built-In, Dryer, Garage Opener, Refrigerator, Stove-Electric,

Washer, Window Coverings, Curtains and Blinds

Heating Forced Air-1, Natural Gas