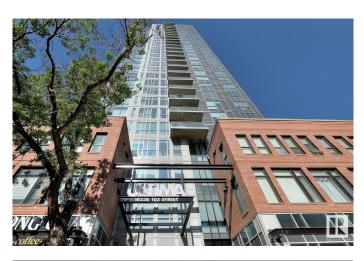

# \$34,000 - 10238 103 Street, Edmonton

MLS® #E4424972

## \$34,000

0 Bedroom, 0.00 Bathroom, Condo / Townhouse on 0.00 Acres

Downtown (Edmonton), Edmonton, AB

Don't miss this rare opportunity to own a parking stall in the Ice District! This stall is located in the prestigious Ultima building in the heart of Edmonton's downtown core, and comes with an attached storage cage. Use it yourself or rent it out between \$275-\$300/mth. Low condo fees & property taxes are less than \$50/mth combined.