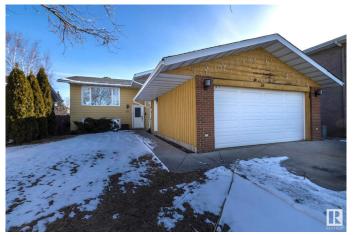

#### \$459.900

5 Bedroom, 2.50 Bathroom, 1,193 sqft Single Family on 0.00 Acres

Greenview (Edmonton), Edmonton, AB

Welcome to this spacious and updated 5 bedroom, 2.5 bath bi-level with heated double attached garage in Greenview!! This home is in a terrific location backing a green belt that leads to Greenview Park. The main floor has all new vinyl plank flooring throughout, and has a gorgeous new white kitchen with granite countertops and all new appliances. There are 3 spacious bedrooms, a full bathroom and the primary bedroom has a 2 piece ensuite. The basement has 2 more bedrooms a full bathroom and a second kitchen. This home features all new windows, new roof shingles, new deck, and a beautiful back yard featuring stone work and firepit. Welcome home

#### **Exterior**

Exterior Wood, Vinyl

Exterior Features Golf Nearby, Playground Nearby, Public Swimming Pool, Schools,

Shopping Nearby, Ski Hill Nearby

Roof Asphalt Shingles

Construction Wood, Vinyl

Foundation Concrete Perimeter