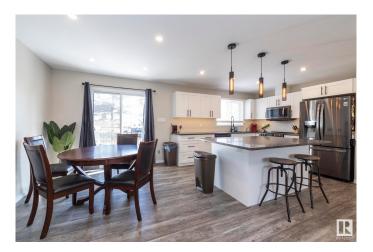

#### \$459.900

5 Bedroom, 2.50 Bathroom, 1,193 sqft Single Family on 0.00 Acres

Greenview (Edmonton), Edmonton, AB

Welcome to this spacious and updated 5 bedroom, 2.5 bath bi-level with heated double attached garage in Greenview!! This home is in a terrific location backing a green belt that leads to Greenview Park. The main floor has all new vinyl plank flooring throughout, and has a gorgeous new white kitchen with granite countertops and all new appliances. There are 3 spacious bedrooms, a full bathroom and the primary bedroom has a 2 piece ensuite. The basement has 2 more bedrooms a full bathroom and a second kitchen. This home features all new windows, new roof shingles, new deck, and a beautiful back yard featuring stone work and firepit. Welcome home

#### **Exterior**

Exterior Wood, Vinyl

Exterior Features Golf Nearby, Playground Nearby, Public Swimming Pool, Schools,

Shopping Nearby, Ski Hill Nearby

Roof Asphalt Shingles

Construction Wood, Vinyl

Foundation Concrete Perimeter