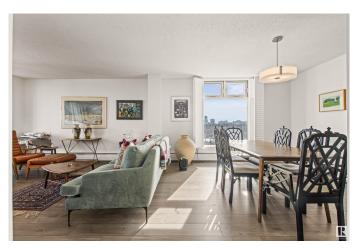

# \$207,000

2 Bedroom, 1.00 Bathroom, 1,060 sqft Condo / Townhouse on 0.00 Acres

WîhkwÃantôwin, Edmonton, AB

Would you like to see the view from that window! Two bedroom, one bathroom, renovated condo. Overlooking the river valley with an east and south facing balcony and view of downtown! 1,060 sq.ft. of spacious living space and big bedrooms. Perched on the riverbank and located close to LRT for quick transport to U of A and Grant McEwan. Walk out the front door to boardwalk stairs down to the river valley. One titled underground parking stall. Same floor laundry and gym. Condo fees include utilities.

# of Stories 18
Stories 1

Has Basement Yes

Basement None, No Basement

### **Exterior**

Exterior Concrete, Composition, Stucco

Exterior Features Golf Nearby, Public Transportation, River Valley View, River View,

Shopping Nearby, View Downtown

Roof Tar & amp; Gravel

Construction Concrete, Composition, Stucco