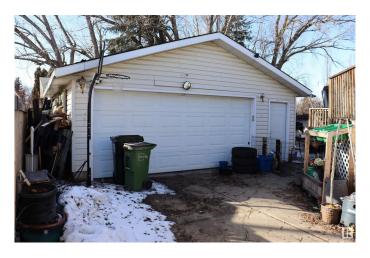

me buyers. Checkout this beautiful bi-level house in the Lorelei neighborhood offering a character of timeless classic and requires TLC with your personal touch. 3-Bedrooms, Living room, kitchen, dinning and full bathroom on Main floor, FINISHED BASEMENT offers Recreation room, 2 additional bedrooms, laundry & full bathroom. Huge Deck, Extra wide detached garage and long drive way perfect for RV PARKING. Great location in a family friendly neighborhood with easy access to amenities. \*\*\*Please note\*\*\* THE PROPERTY IS SOLD "AS IS AT THE TIME OF POSSESSION. NO WARRANTIES OR REPRESENTATIONS―.

Built in 1976

#### **Essential Information**

MLS® # E4426869 Price \$315,000

Bedrooms 5

Bathrooms 2.00

Full Baths 2

Square Footage 1,069

Acres 0.00

Year Built 1976

Type Single Family







Sub-Type Detached Single Family

Style Bi-Level Status Active

## **Community Information**

Address 16536 102 Street

Area Edmonton

Subdivision Lorelei

City Edmonton
County ALBERTA

Province AB

Postal Code T5X 2H3

#### **Amenities**

Amenities Deck, See Remarks

Parking Double Garage Detached

#### Interior

Appliances None, See Remarks

Heating Forced Air-1, Natural Gas

Stories 2

Has Basement Yes

Basement Full, Finished

#### **Exterior**

Exterior Wood, Vinyl

Exterior Features Fenced, Flat Site, Schools, Shopping Nearby

Roof Asphalt Shingles

Construction Wood, Vinyl

Foundation Concrete Perimeter

#### Additional Information

Date Listed March 21st, 2025

Days on Market 14

Zoning Zone 27

DATA IS DEEMED RELIABLE BUT IS NOT GUARANTEED ACCURATE BY THE REALTORS® ASSOCIATION OF