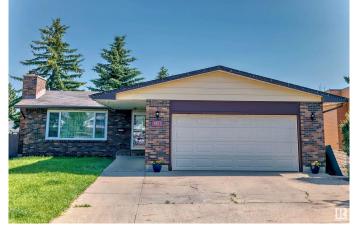

# \$468,000 - 8511 142a Avenue, Edmonton

MLS® #E4427108

## \$468,000

4 Bedroom, 2.50 Bathroom, 1,302 sqft Single Family on 0.00 Acres

Northmount (Edmonton), Edmonton, AB

Welcome to this beautifully renovated bungalow in a fantastic neighborhood! This home features kitchen with brand-new appliances and quartz countertops. It offers three bedrooms, two bathrooms, and a large basement perfect for entertainment. The huge backyard provides ample space for a garden. The sunroom is ideal for cozy evenings with family. Additionally, the windows were replaced in 2020.

#### **Essential Information**

MLS® # E4427108 Price \$468,000

Bedrooms 4

Bathrooms 2.50

Full Baths 2

Half Baths 1

Square Footage 1,302 Acres 0.00 Year Built 1970

Type Single Family