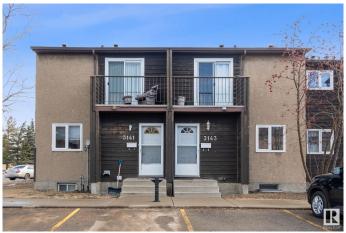

# \$200,000 - 3143 139 Avenue, Edmonton

MLS® #E4427545

# \$200,000

3 Bedroom, 1.50 Bathroom, 1,141 sqft Condo / Townhouse on 0.00 Acres

Hairsine, Edmonton, AB

Welcome to this meticulously maintained and pristine unit, backing to green space with a large deck and directly across from a Junior High School. This home features 3 bedrooms and 1.5 bathrooms, with laminate flooring throughout. Enjoy the cozy electric fireplace and a fully finished basement, complete with a den and family room. Complex has upgraded windows and upgraded PVC fences. Two assigned parking stalls are conveniently located right in front of the unit. With low condo fees and healthy reserved funds. You'll also benefit from being within walking distance to Clareview LRT Station, Clareview Recreation Centre, shopping, schools, and bus stops right near the complex entrance.

### **Exterior**

Exterior Wood

Exterior Features Park/Reserve, Public Swimming Pool, Public Transportation, Schools,

**Shopping Nearby** 

Roof Asphalt Shingles

Construction Wood

Foundation Concrete Perimeter