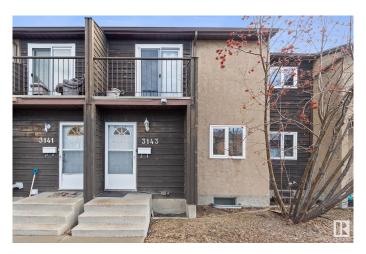

# \$200,000 - 3143 139 Avenue, Edmonton

MLS® #E4427545

# \$200,000

3 Bedroom, 1.50 Bathroom, 1,141 sqft Condo / Townhouse on 0.00 Acres

Hairsine, Edmonton, AB

Welcome to this meticulously maintained and pristine unit, backing to green space with a large deck and directly across from a Junior High School. This home features 3 bedrooms and 1.5 bathrooms, with laminate flooring throughout. Enjoy the cozy electric fireplace and a fully finished basement, complete with a den and family room. Complex has upgraded windows and upgraded PVC fences. Two assigned parking stalls are conveniently located right in front of the unit. With low condo fees and healthy reserved funds. You'll also benefit from being within walking distance to Clareview LRT Station, Clareview Recreation Centre, shopping, schools, and bus stops right near the complex entrance.

### **Exterior**

Exterior Wood

Exterior Features Park/Reserve, Public Swimming Pool, Public Transportation, Schools,

**Shopping Nearby** 

Roof Asphalt Shingles

Construction Wood

Foundation Concrete Perimeter