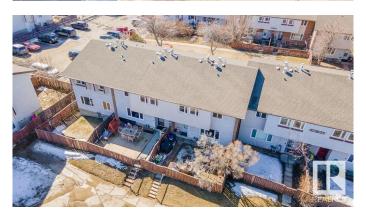

#### \$160.000

3 Bedroom, 1.00 Bathroom, 927 sqft Condo / Townhouse on 0.00 Acres

Kildare, Edmonton, AB

Welcome to this charming 3-bedroom Fully Finished Basement Townhome with a fenced in east facing yard! The home features a spacious layout with a comfortable living & dining areas, perfect for everyday living or entertaining. This updated kitchen offers plenty of space with a galley style layout and beautiful cabinetry. Upstairs to discover a stylish Renovated full bath, & a total of 3 bedrooms. The primary bedroom is spacious & offers a larger closet. The basement offers a open living space with a tv area, recreational space and Gym! Brand New Furnace, Updated windows and so much more!! This home provides all the essentials for comfortable living. Enjoy the outdoors in your own fenced-in yard. One Assigned parking stall also included.