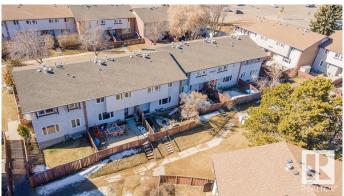

#### \$160.000

3 Bedroom, 1.00 Bathroom, 927 sqft Condo / Townhouse on 0.00 Acres

Kildare, Edmonton, AB

Welcome to this charming 3-bedroom Fully Finished Basement Townhome with a fenced in east facing yard! The home features a spacious layout with a comfortable living & dining areas, perfect for everyday living or entertaining. This updated kitchen offers plenty of space with a galley style layout and beautiful cabinetry. Upstairs to discover a stylish Renovated full bath, & a total of 3 bedrooms. The primary bedroom is spacious & offers a larger closet. The basement offers a open living space with a tv area, recreational space and Gym! Brand New Furnace, Updated windows and so much more!! This home provides all the essentials for comfortable living. Enjoy the outdoors in your own fenced-in yard. One Assigned parking stall also included.