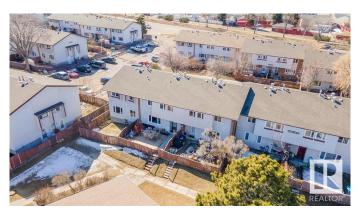

#### \$160.000

3 Bedroom, 1.00 Bathroom, 927 sqft Condo / Townhouse on 0.00 Acres

Kildare, Edmonton, AB

Welcome to this charming 3-bedroom Fully Finished Basement Townhome with a fenced in east facing yard! The home features a spacious layout with a comfortable living & dining areas, perfect for everyday living or entertaining. This updated kitchen offers plenty of space with a galley style layout and beautiful cabinetry. Upstairs to discover a stylish Renovated full bath, & a total of 3 bedrooms. The primary bedroom is spacious & offers a larger closet. The basement offers a open living space with a tv area, recreational space and Gym! Brand New Furnace, Updated windows and so much more!! This home provides all the essentials for comfortable living. Enjoy the outdoors in your own fenced-in yard. One Assigned parking stall also included.