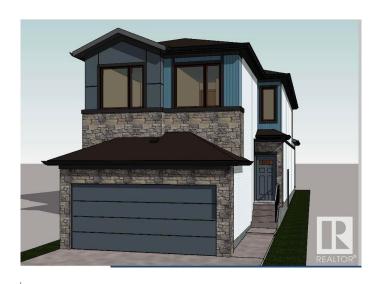

#### \$585,000

3 Bedroom, 2.50 Bathroom, 1,982 sqft Single Family on 0.00 Acres

Greenbury, Spruce Grove, AB

Discover this charming two-storey home in Greenbury, Spruce Grove. The main floor features a cozy living room with access to the deck, a dining room, a modern kitchen, a mudroom, and a convenient 2-piece bathroom.

#### **Exterior**

Exterior Wood, Vinyl

Exterior Features Playground Nearby, Public Transportation, Schools, Shopping Nearby

Roof Asphalt Shingles

Construction Wood, Vinyl

Foundation Concrete Perimeter