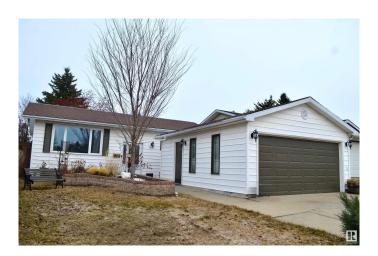

## \$449,900

2 Bedroom, 2.00 Bathroom, 1,069 sqft Single Family on 0.00 Acres

Crawford Plains, Edmonton, AB

Beautiful, completely finished, home with fully fenced and private back yard in a quiet Millwoods neighbourhood. A flowing and functional main floor design with large windows overlooking the deck and back yard and welcoming in the morning sun. High quality upgrades and renovations throughout so there's nothing to do but move-in and enjoy. A heated, oversized, detached garage out front complete the package. In a convenient area with quick access to shopping and the Anthony Henday, your home search ends here!

### **Amenities**

Amenities Air Conditioner, Deck, Hot Water Natural Gas

Parking Spaces 4

Parking Double Garage Detached

Interior

Appliances Dishwasher-Built-In, Dryer, Freezer, Garage Control, Garage Opener,

#### **Exterior**

Exterior Wood, Vinyl

Exterior Features Fenced, Flat Site, Fruit Trees/Shrubs, Golf Nearby, Landscaped,

Playground Nearby, Public Transportation, Schools, Shopping Nearby

Roof Asphalt Shingles