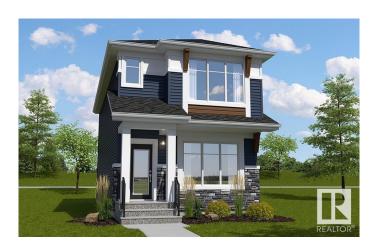

# \$499,900 - 18940 28 Avenue, Edmonton

MLS® #E4428488

### \$499,900

3 Bedroom, 2.50 Bathroom, 1,537 sqft Single Family on 0.00 Acres

The Uplands, Edmonton, AB

The Flex-z is a spacious 1,537 square foot single-family home offering 3 bedrooms, a bonus room, 2.5 bathrooms, and 9-foot ceilings on the main floor. Upon entering, you'II find a foyer with a closet that leads into the expansive great room and continues to the kitchen, which features an island and a walk-in pantry. At the back of the home, there's a convenient storage closet and a private half bath. Upstairs, you'II find a laundry closet, two bedrooms, and a main bathroom, along with a central bonus room. The primary bedroom boasts a walk-in closet and an ensuite bathroom with a window, allowing for plenty of natural light. Additionally, the home features a side entrance, offering potential for future basement development.

Type Single Family

Sub-Type Detached Single Family

Style 2 Storey
Status Active

# **Exterior**

Exterior Wood, Stone, Vinyl

Exterior Features See Remarks

Roof Asphalt Shingles

Construction Wood, Stone, Vinyl

Foundation Concrete Perimeter