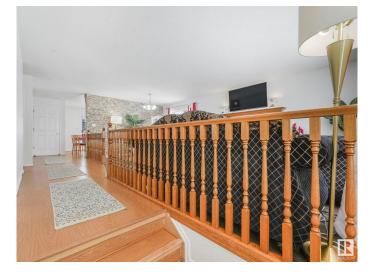

### Interior

Interior Features ensuite bathroom

Appliances Dishwasher-Built-In, Dryer, Washer, Refrigerators-Two, Stoves-Two

Heating Forced Air-1, Forced Air-2, Natural Gas

Fireplace Yes

Fireplaces Tile Surround

Stories 2

Has Basement Yes

Basement Full, Finished