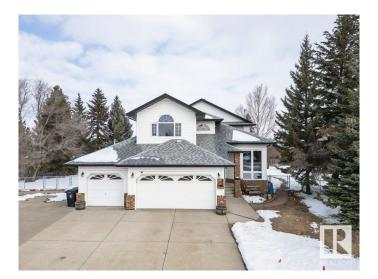

## \$749,500

4 Bedroom, 3.50 Bathroom, 2,315 sqft Single Family on 0.00 Acres

Westpark\_FSAS, Fort Saskatchewan, AB

The wait is over - Fully developed 2 Storey home with HEATED Triple garage PLUS plenty of RV parking on this 0.46 of an acre lot in a cul-se-sac in Westpark Estates. Open front entry with vaulted ceiling and hardwood floors greet you as you enter the front flex area in this custom built HOME. Great room with gas fireplace overlooks the massive back yard with plenty of privacy. Remodeled custom kitchen by Mod Kitchens and granite counter tops - working Island with bar sink and walk in pantry. FOUR season sun room with heated floor off the Kitchen great for year round enjoyment. Primary bedroom features a second gas fireplace, large walk-in closet & bar door leads you to custom 5 piece bath with heated tile floors. Second floor laundry, two additional bedrooms and full bath complete the upper floor. Lower level has bar in rec room work out gym area - 4th bedroom - and 4th bathroom. Major renos +/-10 years ago -Shingles - bathrooms - kitchen - xxx Windows - Central AC -flooring - new skylight & more

## **Essential Information**

| MLS® #   | E4428674  |
|----------|-----------|
| Price    | \$749,500 |
| Bedrooms | 4         |

| Bathrooms<br>Full Baths<br>Half Baths<br>Square Footage<br>Acres<br>Year Built<br>Type                                               | 3.50<br>3<br>1<br>2,315<br>0.00<br>1994<br>Single Family                                                                                                                                                                                                                                                                                                                                           |  |
|--------------------------------------------------------------------------------------------------------------------------------------|----------------------------------------------------------------------------------------------------------------------------------------------------------------------------------------------------------------------------------------------------------------------------------------------------------------------------------------------------------------------------------------------------|--|
| Sub-Type                                                                                                                             | Detached Single Family                                                                                                                                                                                                                                                                                                                                                                             |  |
| Style                                                                                                                                | 2 Storey                                                                                                                                                                                                                                                                                                                                                                                           |  |
| Status                                                                                                                               | Active                                                                                                                                                                                                                                                                                                                                                                                             |  |
| Community Information                                                                                                                |                                                                                                                                                                                                                                                                                                                                                                                                    |  |
| Address                                                                                                                              | 14 Parkwest Court                                                                                                                                                                                                                                                                                                                                                                                  |  |
| Area                                                                                                                                 | Fort Saskatchewan                                                                                                                                                                                                                                                                                                                                                                                  |  |
| Subdivision                                                                                                                          | Westpark_FSAS                                                                                                                                                                                                                                                                                                                                                                                      |  |
| City                                                                                                                                 | Fort Saskatchewan                                                                                                                                                                                                                                                                                                                                                                                  |  |
| County                                                                                                                               | ALBERTA                                                                                                                                                                                                                                                                                                                                                                                            |  |
| Province                                                                                                                             | AB                                                                                                                                                                                                                                                                                                                                                                                                 |  |
| Postal Code                                                                                                                          | T8L 3X2                                                                                                                                                                                                                                                                                                                                                                                            |  |
|                                                                                                                                      |                                                                                                                                                                                                                                                                                                                                                                                                    |  |
| Amenities                                                                                                                            |                                                                                                                                                                                                                                                                                                                                                                                                    |  |
| Amenities<br>Amenities                                                                                                               | Air Conditioner, Bar, Deck, Exterior Walls- 2"x6", Gazebo, R.V. Storage                                                                                                                                                                                                                                                                                                                            |  |
|                                                                                                                                      | Air Conditioner, Bar, Deck, Exterior Walls- 2"x6", Gazebo, R.V. Storage<br>Heated, RV Parking, Triple Garage Attached                                                                                                                                                                                                                                                                              |  |
| Amenities                                                                                                                            | -                                                                                                                                                                                                                                                                                                                                                                                                  |  |
| Amenities<br>Parking                                                                                                                 | -                                                                                                                                                                                                                                                                                                                                                                                                  |  |
| Amenities<br>Parking<br>Interior                                                                                                     | Heated, RV Parking, Triple Garage Attached                                                                                                                                                                                                                                                                                                                                                         |  |
| Amenities<br>Parking<br>Interior<br>Interior Features                                                                                | Heated, RV Parking, Triple Garage Attached<br>ensuite bathroom<br>Air Conditioning-Central, Alarm/Security System, Dishwasher-Built-In,<br>Garage Control, Garage Opener, Microwave Hood Fan, Refrigerator,<br>Storage Shed, Stove-Electric, Vacuum Systems, Window Coverings,                                                                                                                     |  |
| Amenities<br>Parking<br>Interior<br>Interior Features<br>Appliances<br>Heating<br>Fireplace                                          | Heated, RV Parking, Triple Garage Attached<br>ensuite bathroom<br>Air Conditioning-Central, Alarm/Security System, Dishwasher-Built-In,<br>Garage Control, Garage Opener, Microwave Hood Fan, Refrigerator,<br>Storage Shed, Stove-Electric, Vacuum Systems, Window Coverings,<br>See Remarks, TV Wall Mount, Garage Heater, Wet Bar<br>Forced Air-1, Natural Gas<br>Yes                           |  |
| Amenities<br>Parking<br>Interior<br>Interior Features<br>Appliances<br>Heating<br>Fireplace<br>Fireplaces                            | Heated, RV Parking, Triple Garage Attached<br>ensuite bathroom<br>Air Conditioning-Central, Alarm/Security System, Dishwasher-Built-In,<br>Garage Control, Garage Opener, Microwave Hood Fan, Refrigerator,<br>Storage Shed, Stove-Electric, Vacuum Systems, Window Coverings,<br>See Remarks, TV Wall Mount, Garage Heater, Wet Bar<br>Forced Air-1, Natural Gas<br>Yes<br>Glass Door             |  |
| Amenities<br>Parking<br>Interior<br>Interior Features<br>Appliances<br>Heating<br>Fireplace<br>Fireplaces<br>Stories                 | Heated, RV Parking, Triple Garage Attached<br>ensuite bathroom<br>Air Conditioning-Central, Alarm/Security System, Dishwasher-Built-In,<br>Garage Control, Garage Opener, Microwave Hood Fan, Refrigerator,<br>Storage Shed, Stove-Electric, Vacuum Systems, Window Coverings,<br>See Remarks, TV Wall Mount, Garage Heater, Wet Bar<br>Forced Air-1, Natural Gas<br>Yes<br>Glass Door<br>3        |  |
| Amenities<br>Parking<br>Interior<br>Interior Features<br>Appliances<br>Heating<br>Fireplace<br>Fireplaces<br>Stories<br>Has Basement | Heated, RV Parking, Triple Garage Attached<br>ensuite bathroom<br>Air Conditioning-Central, Alarm/Security System, Dishwasher-Built-In,<br>Garage Control, Garage Opener, Microwave Hood Fan, Refrigerator,<br>Storage Shed, Stove-Electric, Vacuum Systems, Window Coverings,<br>See Remarks, TV Wall Mount, Garage Heater, Wet Bar<br>Forced Air-1, Natural Gas<br>Yes<br>Glass Door<br>3<br>Yes |  |
| Amenities<br>Parking<br>Interior<br>Interior Features<br>Appliances<br>Heating<br>Fireplace<br>Fireplaces<br>Stories                 | Heated, RV Parking, Triple Garage Attached<br>ensuite bathroom<br>Air Conditioning-Central, Alarm/Security System, Dishwasher-Built-In,<br>Garage Control, Garage Opener, Microwave Hood Fan, Refrigerator,<br>Storage Shed, Stove-Electric, Vacuum Systems, Window Coverings,<br>See Remarks, TV Wall Mount, Garage Heater, Wet Bar<br>Forced Air-1, Natural Gas<br>Yes<br>Glass Door<br>3        |  |
| Amenities<br>Parking<br>Interior<br>Interior Features<br>Appliances<br>Heating<br>Fireplace<br>Fireplaces<br>Stories<br>Has Basement | Heated, RV Parking, Triple Garage Attached<br>ensuite bathroom<br>Air Conditioning-Central, Alarm/Security System, Dishwasher-Built-In,<br>Garage Control, Garage Opener, Microwave Hood Fan, Refrigerator,<br>Storage Shed, Stove-Electric, Vacuum Systems, Window Coverings,<br>See Remarks, TV Wall Mount, Garage Heater, Wet Bar<br>Forced Air-1, Natural Gas<br>Yes<br>Glass Door<br>3<br>Yes |  |

| Exterior Features | Cul-De-Sac, Fenced, Landscaped, Playground Nearby, Private Setting |
|-------------------|--------------------------------------------------------------------|
| Roof              | Asphalt Shingles                                                   |
| Construction      | Wood, Brick, Vinyl                                                 |
| Foundation        | Concrete Perimeter                                                 |