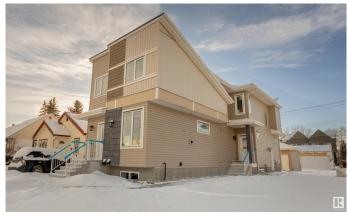

# \$1,120,000 - 10446 142 Street, Edmonton

MLS® #E4431233

#### \$1,120,000

4 Bedroom, 3.50 Bathroom, 1,191 sqft Single Family on 0.00 Acres

Grovenor, Edmonton, AB

Amazing opportunity to own a full duplex with legal basement suites on both sides. There are 8 bedrooms and 6 full bathrooms and two half bathrooms total in the building. Located in a great west-central Edmonton location, close to amenities, public transit and with very easy access to downtown Edmonton as well as being 10 minutes away from West Edmonton Mall make this a great investment opportunity. The property features an open main floor plan in both units as well as 3 bedrooms and 2.5 bathrooms on each side. Both legal basement units have 1 bedroom and 1 bathroom. Given the city of Edmonton zoning, possibility exists of adding a fifth unit as a garage suite. High end finishings are noticeable throughout the building with great attention to detail. Main floor is highlighted by a bright living room area that connects to the dining area and a modern kitchen featuring white cabinetry. Property comes equipped with full appliances.