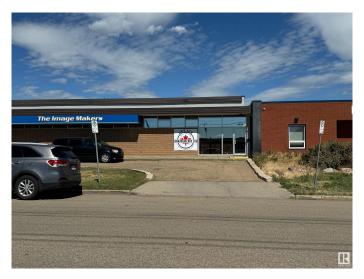

# \$670,000 - 14540 115 Avenue, Edmonton

MLS® #E4431253

## \$670,000

0 Bedroom, 0.00 Bathroom, Industrial on 0.00 Acres

Huff Bremner Estate Industrial, Edmonton, AB

2,772 SF industrial condo with rear fenced yard available for owner/user or investment. Front of the bay has reception, one office and a lunchroom. Warehouse is open with sump and 16' tall overhead door. Great location with easy access to 149 Street and Yellowhead Trail.

# **Community Information**

Address 14540 115 Avenue

Area Edmonton

Subdivision Huff Bremner Estate Industria

City Edmonton
County ALBERTA

Province AB

Postal Code T5M 3B9