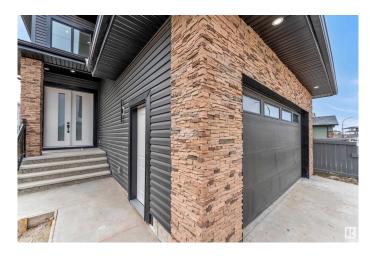

### \$689,000

4 Bedroom, 3.00 Bathroom, 2,319 sqft Rural on 0.11 Acres

Churchill Meadow, Rural Leduc County, AB

Welcome to this beautiful and spacious 2300sqft family home located in the heart of churchill Meadows, Leduc County. With 3 spacious bedroom plus a bonus room and an extra room on the main floor, there is room for the whole family. The house come with an open to below layout living room, a seperate family room, custom bathrooms, spice kitchen and generously sized laundry room for added convinience. Located in a quite and desirable neighbourhood- this home checks all the boxes!

#### **Exterior**

Exterior Wood

Exterior Features Airport Nearby, Playground Nearby

Construction Wood

Foundation Concrete Perimeter